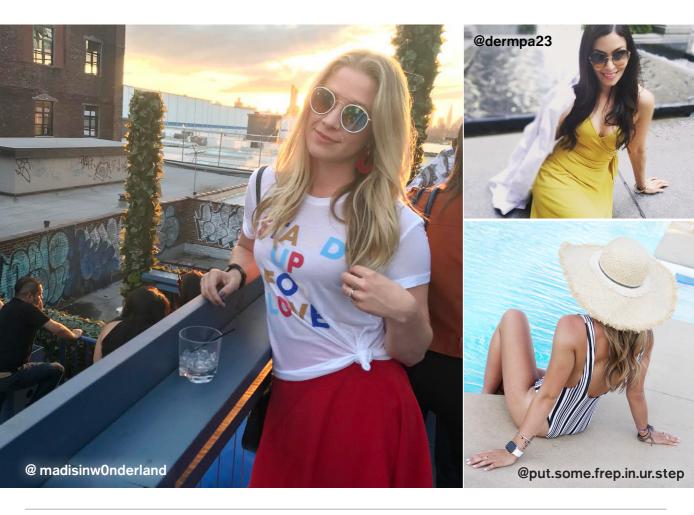

### How do you #ExpressLife?

# **FROM THE FEED**

### Scroll our Instagram feed for daily inspiration.

### FOLLOW @EXPRESS