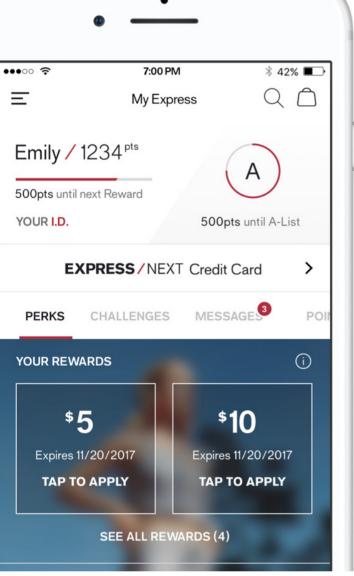

D**

### **GIFT CARDS**

### **FIND A STORE**



### WS DAY 10 NEXT

#### **EXPRESS** MEN WOMEN SALE



# **GET 20% OFF**\*

your next purchase when you sign up in-store or online.

JOIN NOW





10 points per dollar spent

\$10 Reward\* at every Exclusive offers & 2500 points earned Bonus Rewards

### **BE SOCIAL. EARN REWARDS.**

**LEARN MORE** 

### NEW ARRIVALS

### EXPRESS NEXT CREDIT CARD

### **GIFT CARDS**

### THE EDIT X EXPRESS

### **FIND A STORE**

### How do you #ExpressLife?



### EXPRESS MEN WOMEN SALE

# TOUCH & GO

Download the Express App for fast, easy shopping. (Oh, and 15% off).

LEARN MORE >





### WELCOME

The styles you love, right at your fingertips.



SHOP 🗙 CATEGORY



### SHOP

Save time at checkout with Apple Pay.

### DISCOVER

See what's trending now.





### ENGAGE

View your EXPRESS NEXT points, Rewards & offers with My Express.

### EXPERIENCE

You pick a SmartGift<sup>™</sup>, they choose a size & color.





Not a Member? JOIN NOW >

### **NEW ARRIVALS**

### **EXPRESS NEXT CREDIT CARD**

### **GIFT CARDS**

### THE EDIT X EXPRESS

### **FIND A STORE**

### How do you #ExpressLife?





### WS DAY 16 Instagram W

EXPRESS MEN WOMEN SALE

# FROM Scroll or for da

1 1



Scroll our Instagram feed for daily inspiration.

FOLLOW @EXPRESS

#ExpressYourRules





Watch exclusive videos, how-tos and tons more.

### FRIEND US ON SNAPCHAT





Not a Member? JOIN NOW >

**NEW ARRIVALS** 

### **EXPRESS NEXT CREDIT CARD**

### **GIFT CARDS**

### THE EDIT X EXPRESS

### **FIND A STORE**

# How do you #ExpressLife?



### WS DAY 16 Instagram M

E