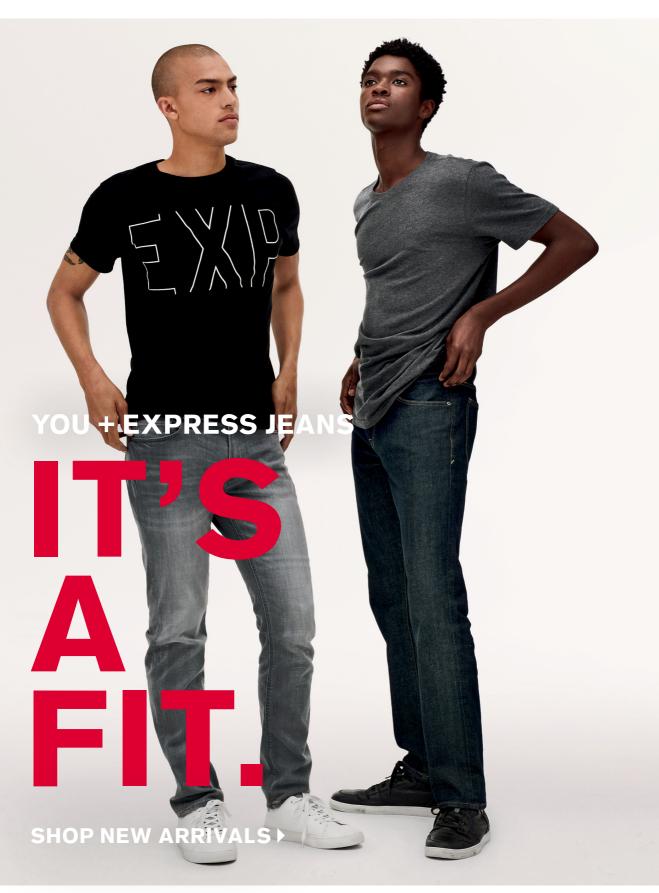

### WS DAY 5 New Arrivals M

Try them on. Find your fit. **W 28–42 | L 28–36** 

### INTRODUCING **SOFT** COTTON JEANS

AN EXTREMELY SOFT FABRIC DESIGNED FOR A COMFORTABLE WORN-IN FEEL.

SHOP NOW >

### **NEW ARRIVALS**